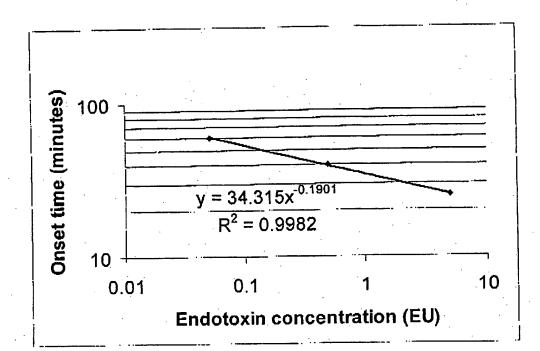

figure 163

Title: METHODS AND COMPOSITIONS FOR THE DETECTION OF MICROBIAL CONTAMINANTS Inventors: Wainwright *et al.* Express Mail Label No. EV334229246US Atty Docket No.: CHR-004 Attorney for Applicants: Diana M. Steel Sheet 20 of 22